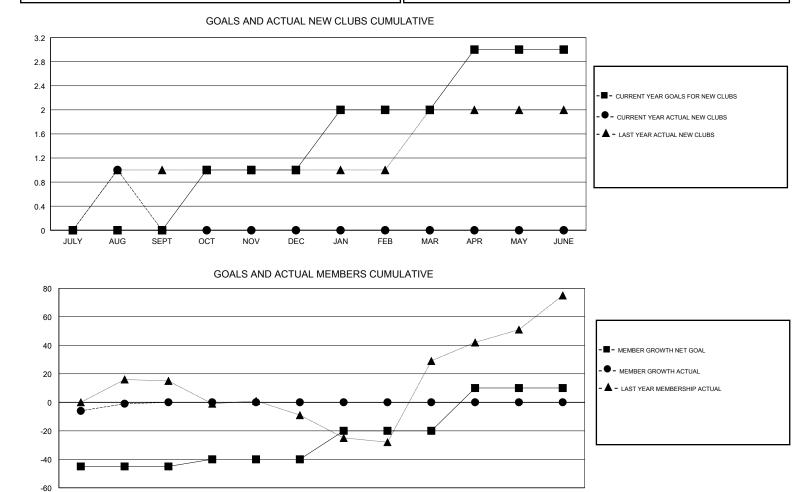

## GMT CA

| Clubs                 |               |           |               | Members               |                           |                         |                                                    |
|-----------------------|---------------|-----------|---------------|-----------------------|---------------------------|-------------------------|----------------------------------------------------|
| RESULTS FOR 2018-2019 |               |           |               | RESULTS FOR 2018-2019 |                           |                         |                                                    |
| QUARTER               | NEW CLUB GOAL | NEW CLUBS | DROPPED CLUBS | QUARTER               | MEMBER GROWTH NET<br>GOAL | MEMBER GROWTH<br>ACTUAL | DROPPED<br>MEMBERS ACTUAL<br>(including transfers) |
| JULY/AUG/SEPT         | 0             | 1         | 0             | JULY/AUG/SEPT         | -45                       | 29                      | 28                                                 |
| OCT/NOV/DEC           | 1             | 0         | 0             | OCT/NOV/DEC           | 5                         | 0                       | 0                                                  |
| JAN/FEB/MAR           | 1             | 0         | 0             | JAN/FEB/MAR           | 20                        | 0                       | 0                                                  |
| APR/MAY/JUNE          | 1             | 0         | 0             | APR/MAY/JUNE          | 30                        | 0                       | 0                                                  |